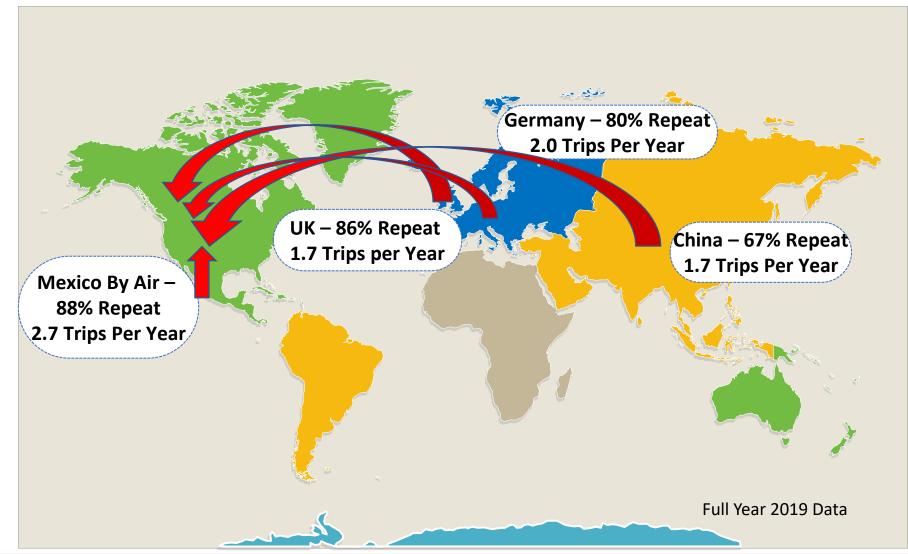

#### The Backbone of International Inbound Tourism Recovery for the USA:

Target those travelers for whom a visit to the USA is a regular part of their lifestyle. They will be the ones with "pent-up demand."

For example: according to the most recent NTO full-year data (2019)...

86% of the visitors from the UK are repeat They averaged 1.7 trips per year

80% of the visitors form Germany are repeat The average 2.0 trips per year

88% of the Mexicans arriving by are are repeat They average 2.0 trips per year

Overall, 75% of ALL leisure visitors to the USA in 2019 were repeat, averaging 1.6 trips per year!

# The Importance of the Repeat Visitor to the USA:

More than 80% of USA visitors from key European source markets and 67% of those from China are repeat visitors who in normal times average 1.7 trips to the USA per year. Reaching those who have been here is an efficient and effective strategy to reach those who will likely be planning their next trip.