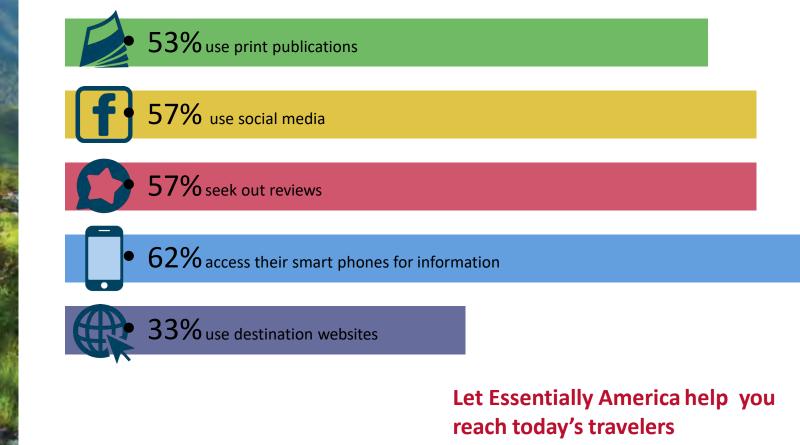

# Today's traveler uses a wide variety of sources when planning a trip:

Data Source: Miles Partnership – The Hyper Informed Traveler

through multiple platforms